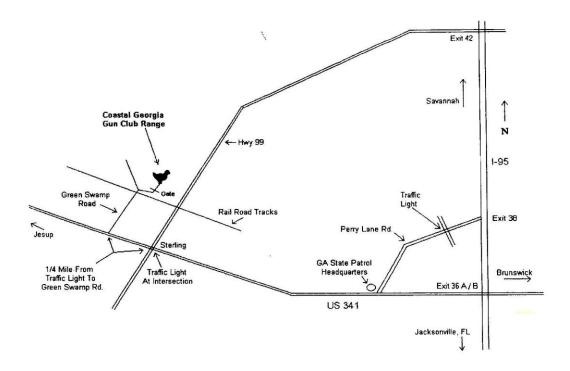

DIRECTIONS TO RANGE: From I-95 north or south take exit 36 B to highway 341 north; follow 341 for 4 miles to Green Swamp Road, turn right. Go straight for .6 miles. Turn right on the dirt road just past the railroad tracks (Gisco/Range Road), this road leads through the range gate. Drive through the woods, the Clubhouse is on the left.

MAP NOT TO SCALE